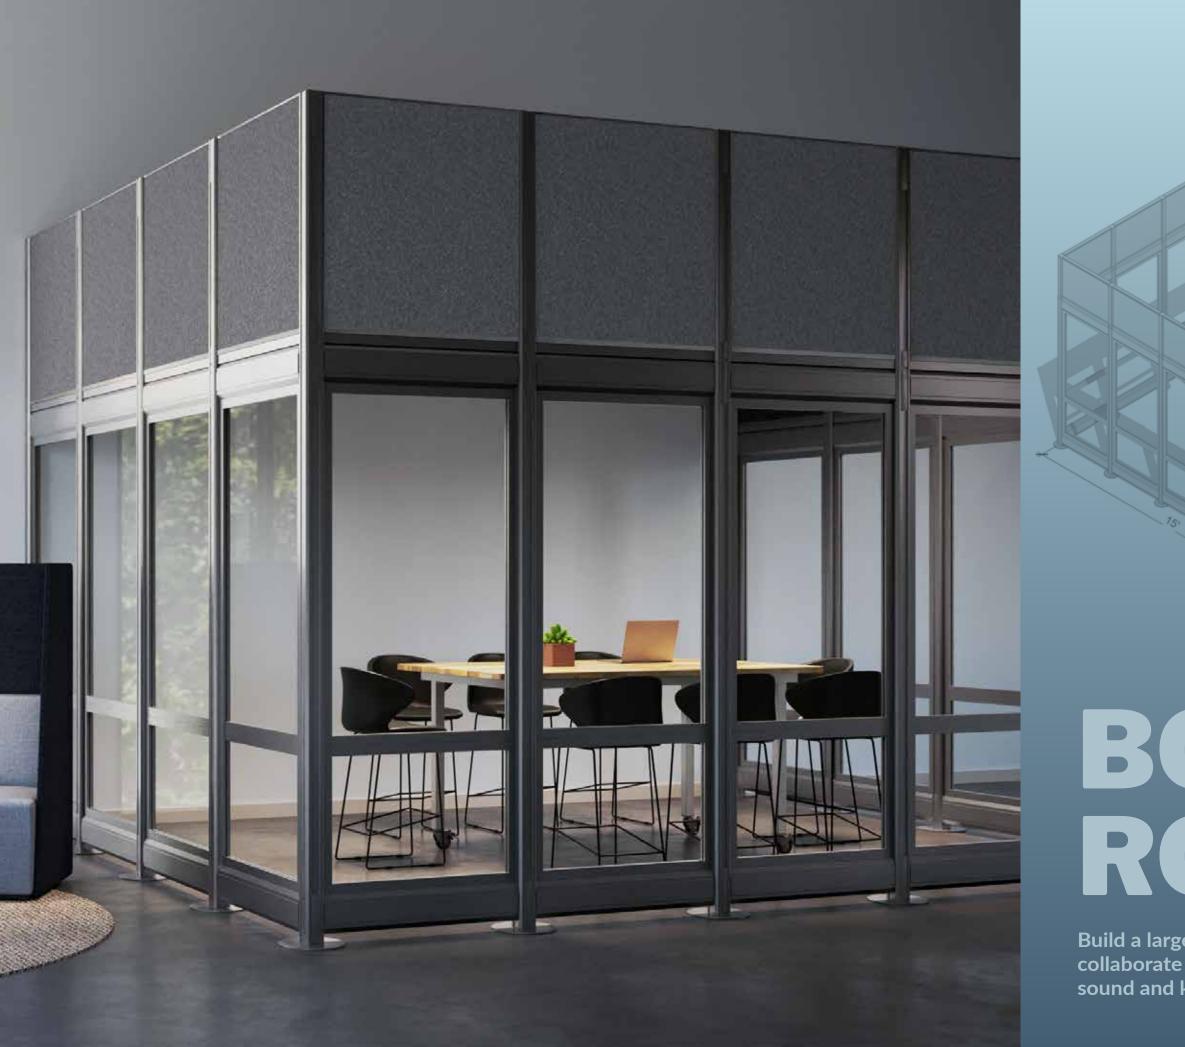

# BOARD ROOM

Build a large space for big groups to meet and collaborate with felt extension panels to dampen sound and keep conversations private.