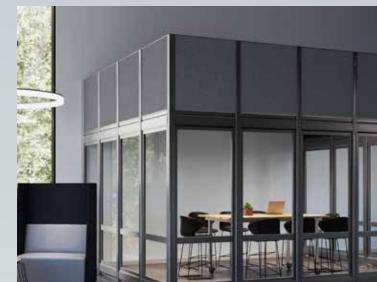

# **MEETING SPACES**

Combine walls, meeting tables, or soft seating to create inviting spaces where people can gather to collaborate or simply escape and recharge.