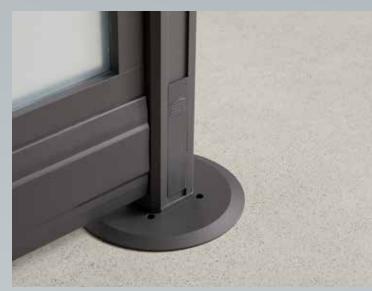

### **Anchor Base Plate**

Bolts to floor to provide stability in compliance with seismic code requirements.