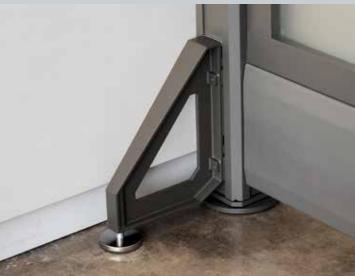

## **Stability Brace**

Low-profile attachment for additional stability.

## **Stability Bracket**

Designed to distribute weight for maximum stability.