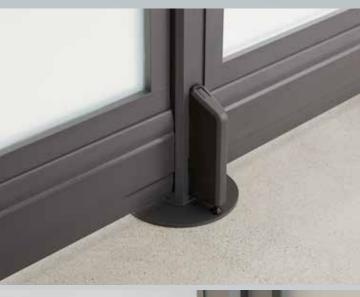

## **Stability Brace**

Low-profile attachment for additional stability.

## **Stability Bracket**

Designed to distribute weight for maximum stability.