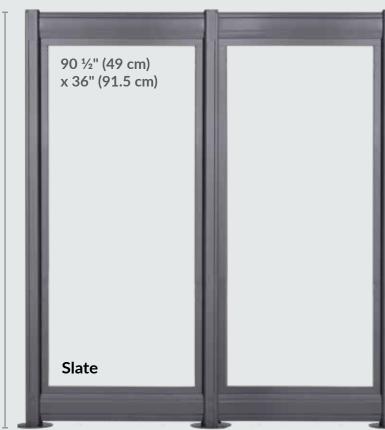

# **Choose Your Finish**

Choose between slate or silver frames, then select from functional finishes like clear or frosted writeable glass or sound-dampening, felt panels.