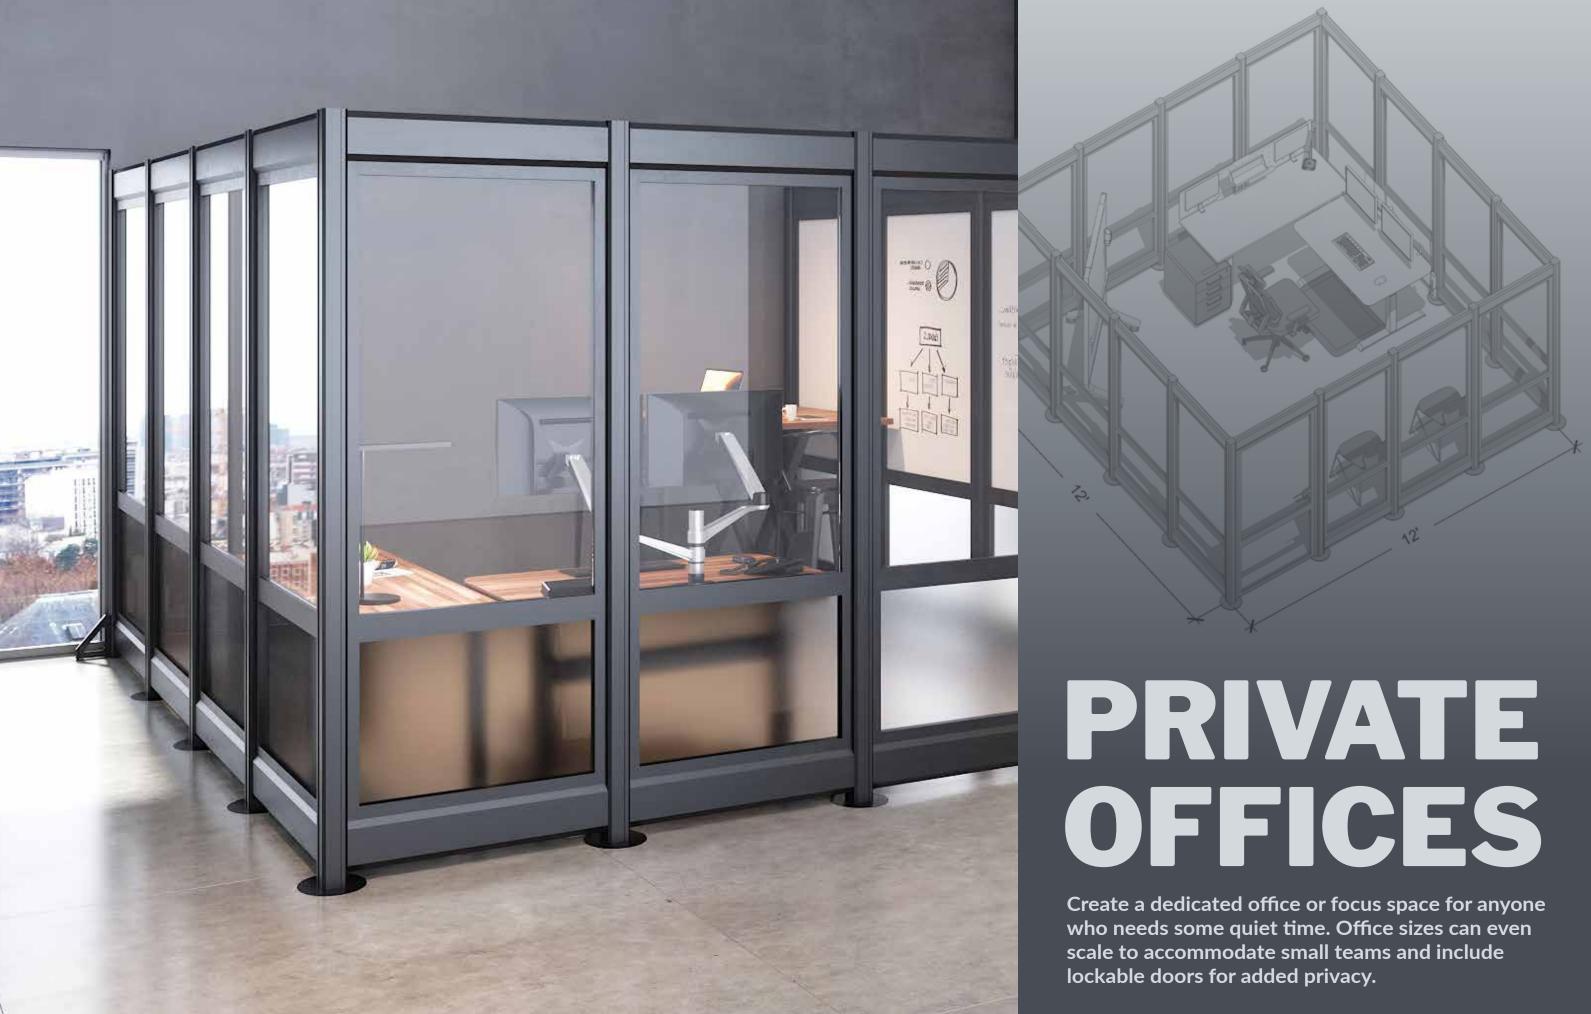

# FUTURE-PROOF YOUR OFFICE

Now you can add rooms or divide spaces as your business changes without being restricted to drywall and structural elements. Plus, you can mix panel finishes to include clear, frosted, whiteboard, and felt to create the look that's right for you.

Simple QuickFlex Walls assemble and reassemble in minutes, so you can create personalized spaces that work for all your business needs. The special post-and-panel system is simple enough for anyone to set up, saving you time and money on installation.