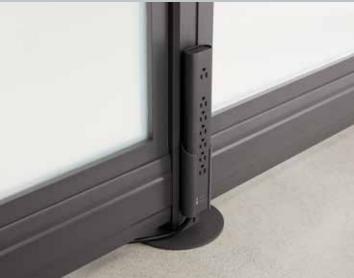

## **Power Strip Bracket**

Easily add electrical outlets to any room with a wall-mounted Power Strip.