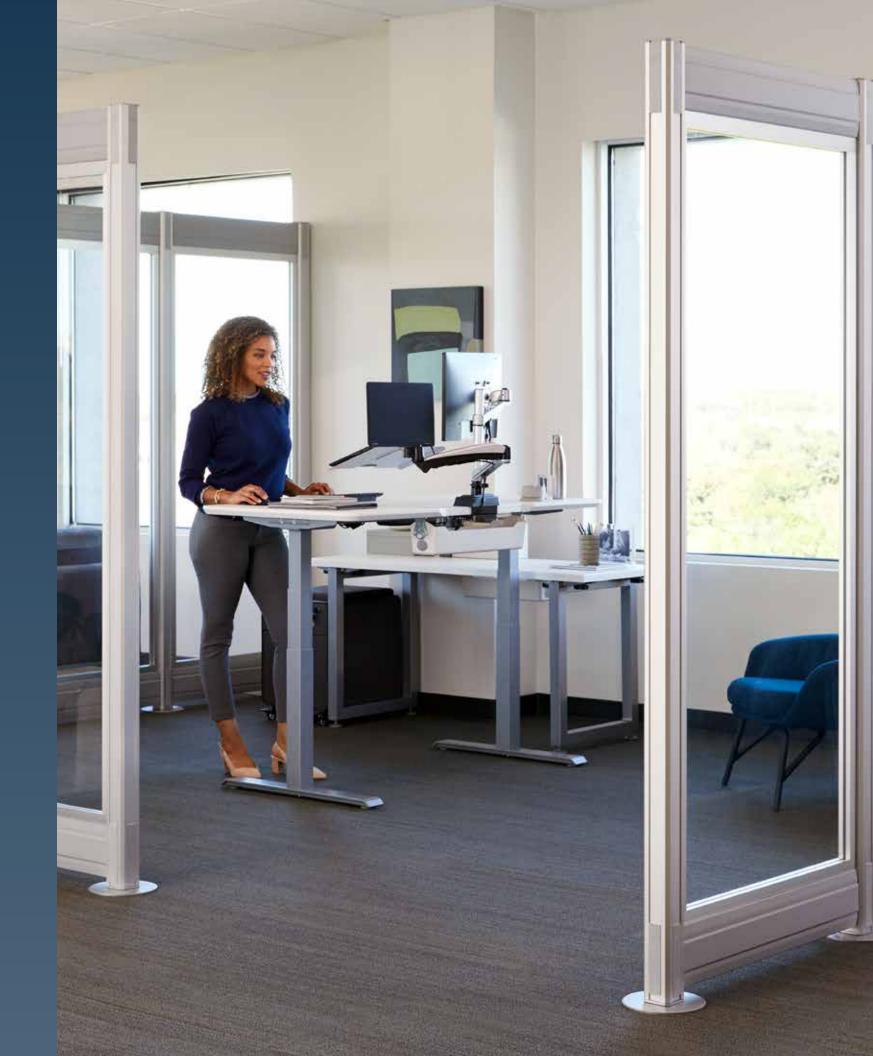

# ROOMS DELIVERED FAST

Modular QuickFlex Walls<sup>®</sup> make it easy to create offices and meeting spaces fast. Setup is literally a snap. Now you can transform your existing space without the drywall cost, construction permits, or downtime. And when your needs change, you can simply reconfigure your design.

# FUTURE-PROOF YOUR OFFICE

Now you can add rooms or divide spaces as your business changes without being restricted to drywall and structural elements. Plus, you can mix panel finishes to include clear, frosted, whiteboard, and felt to create the look that's right for you.

Simple QuickFlex Walls assemble and reassemble in minutes, so you can create personalized spaces that work for all your business needs. The special post-and-panel system is simple enough for anyone to set up, saving you time and money on installation.