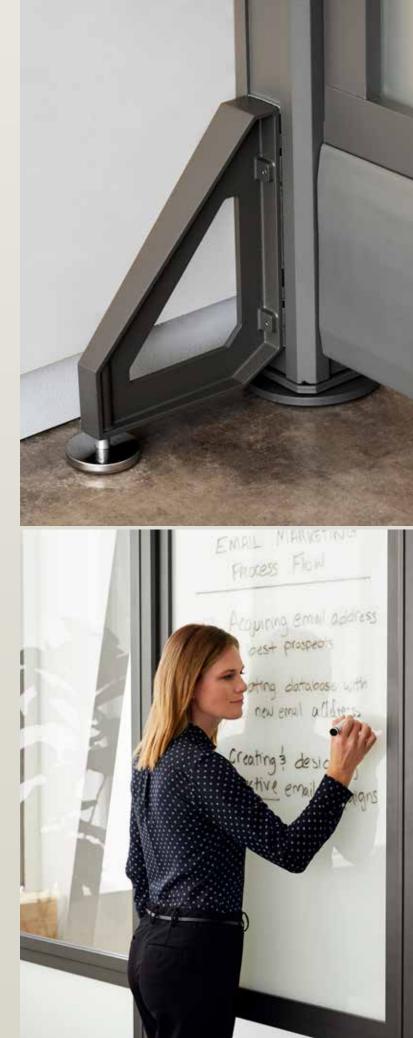

## **Stability Brace**

Low-profile attachment for additional stability.

# **Modular Design**

Choose from full or split panels available in a variety of functional surfaces like writeable glass for whiteboards or felt panels for privacy and sound absorption.