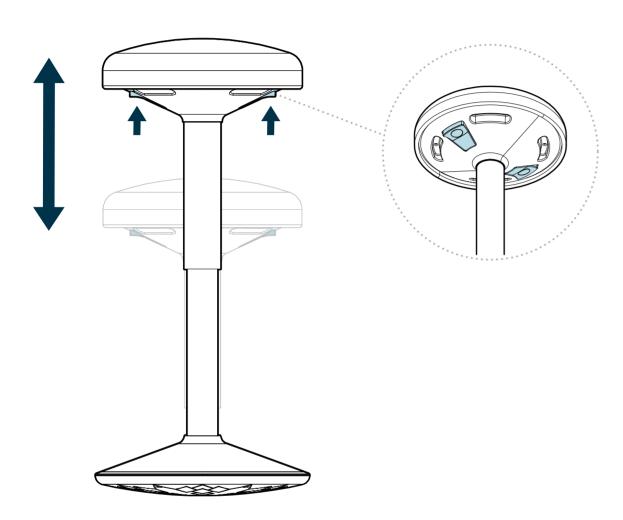

## **Essential Active Stool**

comfort while sitting or standing.

**CAUTION:** This product is intended for office use, limited to sitting and/or leaning only. Misuse may void warranty or cause injury.

NOTICE: CLEANING AND CARE — Use a damp cloth to wipe down the product, and then dry completely using a soft towel. For stain removal, a mild, diluted dish soap may be used sparingly. Do not use harsh or chlorinated detergents or immerse completely in water.