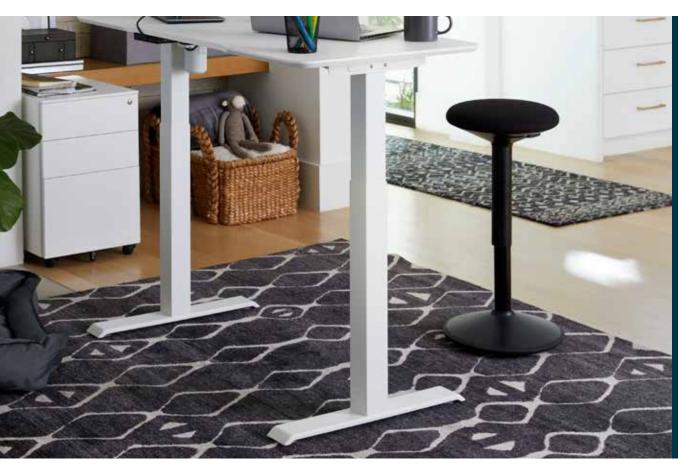

## **Essential Active Stool**

Designed to encourage movement, the Essential Active Stool is lightweight and easy to move. With a memory foam seat cushion and a waterfall seat-edge that reduces pressure on back of your legs, this stool provides all-day comfort. To keep you active, a tilt design engages your core and legs while seated.

- Fully Assembled
- Memory Foam Seat Cushion
- Air-Lift Piston Makes It Easy to Adjust the Height
- 360-Degree Motion Allows You to Turn in Any Direction
- 250 lb Weight Capacity

Height Range: 22" (56 cm) -32" (81 cm)