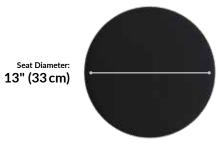

- Fully Assembled
- Memory Foam Seat Cushion
- Air-Lift Piston Makes It Easy to Adjust the Height
- 360-Degree Motion Allows You to Turn in Any Direction
- 250 lb Weight Capacity

Height Range: 22" (56 cm) -32" (81 cm)