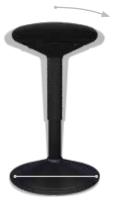

## **Essential Active Stool**





Designed to encourage movement, the Essential Active Stool is lightweight and easy to move. With a memory foam seat cushion and a waterfall seat-edge that reduces pressure on back of your legs, this stool provides all-day comfort. To keep you active, a tilt design engages your core and legs while seated.

- Fully Assembled
- Memory Foam Seat Cushion
- Air-Lift Piston Makes It Easy to Adjust the Height
- 360-Degree Motion Allows You to Turn in Any Direction
- 250 lb Weight Capacity



Height Range: 22" (56 cm) -32" (81 cm)



Tilts up to 18° in all directions



Base Diameter: **14" (35.5 cm)**