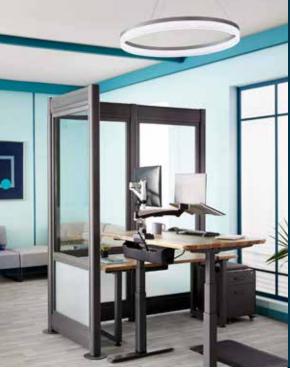

## **Halo Pendant Hardwire 31**

(Natural White)

**Natural White** 

Designed for offices with open ceilings, the Halo Pendant Hardwire provides long-lasting, overhead LED lighting. With 2 lighting colors to choose from, it's easy to find the perfect lighting for your space. Plus, the 360-degree motion sensor and timer help save energy.