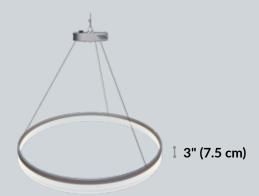

**Light Colors** 

Light Diameter 31" (79 cm)

Warm White

Distance from
Junction Box to Light
16" (40.5 cm) to
37" (94 cm)