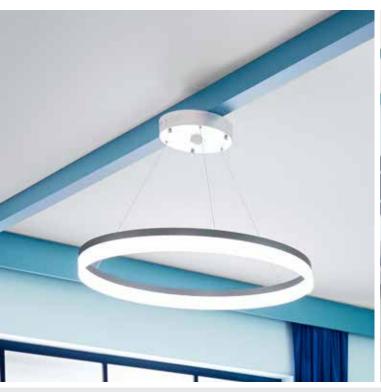

## **Halo Pendant Hardwire 31**

(Natural White)

**Natural White** 

Designed for offices with open ceilings, the Halo Pendant Hardwire provides long-lasting, overhead LED lighting. With 2 lighting colors to choose from, it's easy to find the perfect lighting for your space. Plus, the 360-degree motion sensor and timer help save energy.

**Light Colors** 

Light Diameter 31" (79 cm)

Warm White

Distance from
Junction Box to Light
16" (40.5 cm) to
37" (94 cm)