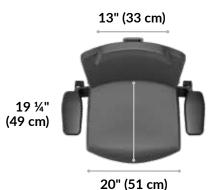

## **Executive Task Chair**

Our Executive Task Chair is designed to fit the décor of an executive level office while still providing customizable comfort and support. Adjust the seat height, seat position, back tension and tilt, headrest height, and armrest position to your personal preferences. Black faux leather vinyl upholstery is stylish, durable, and easy to clean, while hard casters allow for easy movement across both wood and carpeted floors.

- Black Faux Leather Vinyl and Polished Aluminum Base Suits Any Executive, Management or Conference Setting
- Adjustable Seat Height and Depth As Well As Headrest Height, Armrest Position, and Back Seat Tilt Tension
- Casters Work on Carpeted or Wood Floors
- Easy Assembly with All Tools Included
- Meets or Exceeds BIFMA's Durability Standards for Office Furniture
- Supports up to 275 lb (124.7 kg)