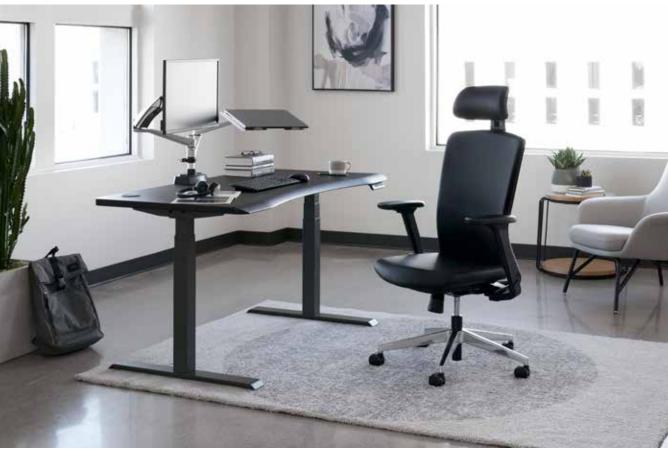

## **Executive Task Chair**

Our Executive Task Chair is designed to fit the décor of an executive level office while still providing customizable comfort and support. Adjust the seat height, seat position, back tension and tilt, headrest height, and armrest position to your personal preferences. Black faux leather vinyl upholstery is stylish, durable, and easy to clean, while hard casters allow for easy movement across both wood and carpeted floors.

- Black Faux Leather Vinyl and Polished Aluminum Base Suits Any Executive, Management or Conference Setting
- Adjustable Seat Height and Depth As Well As Headrest Height, Armrest Position, and Back Seat Tilt Tension
- Casters Work on Carpeted or Wood Floors
- Easy Assembly with All Tools Included
- Meets or Exceeds BIFMA's Durability Standards for Office Furniture
- Supports up to 275 lb (124.7 kg)