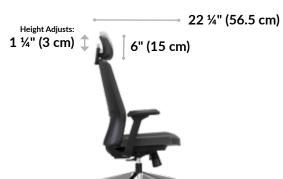

Chair Height Range: 45 ½" (115.5 cm) -49" (124.5 cm)

> Seat Height Range: 16 3/4" (42.5 cm) -20 3/4" (53 cm)