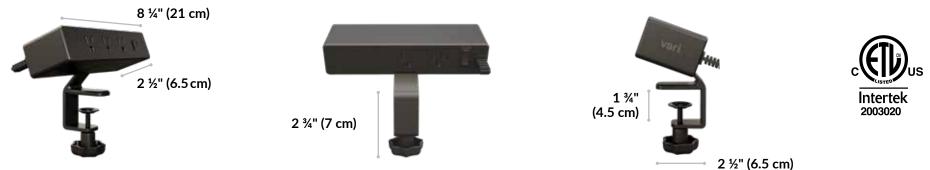

## **Power Hub**

## vari

The Power Hub is a simple way to charge all your devices and power on all your electronics in one place. Plug the Power Hub into a grounded outlet, clamp it to the edge of your desk or table, tighten, and you're ready to work. Keep your electronics right where you need them and keep desktops organized with all your cords and cables plugged into one place.

- Easily Clamps to Any Desk or Table with a Maximum Thickness of 1 <sup>3</sup>/<sub>4</sub>"
- 5 AC Outlets, 1 USB-C Port, and 1 USB-A Port (2.7 A)
- 12' (365.5 cm) Power Cord
- Includes an Overload Protector to Safeguard Your Devices
- No Tools Required